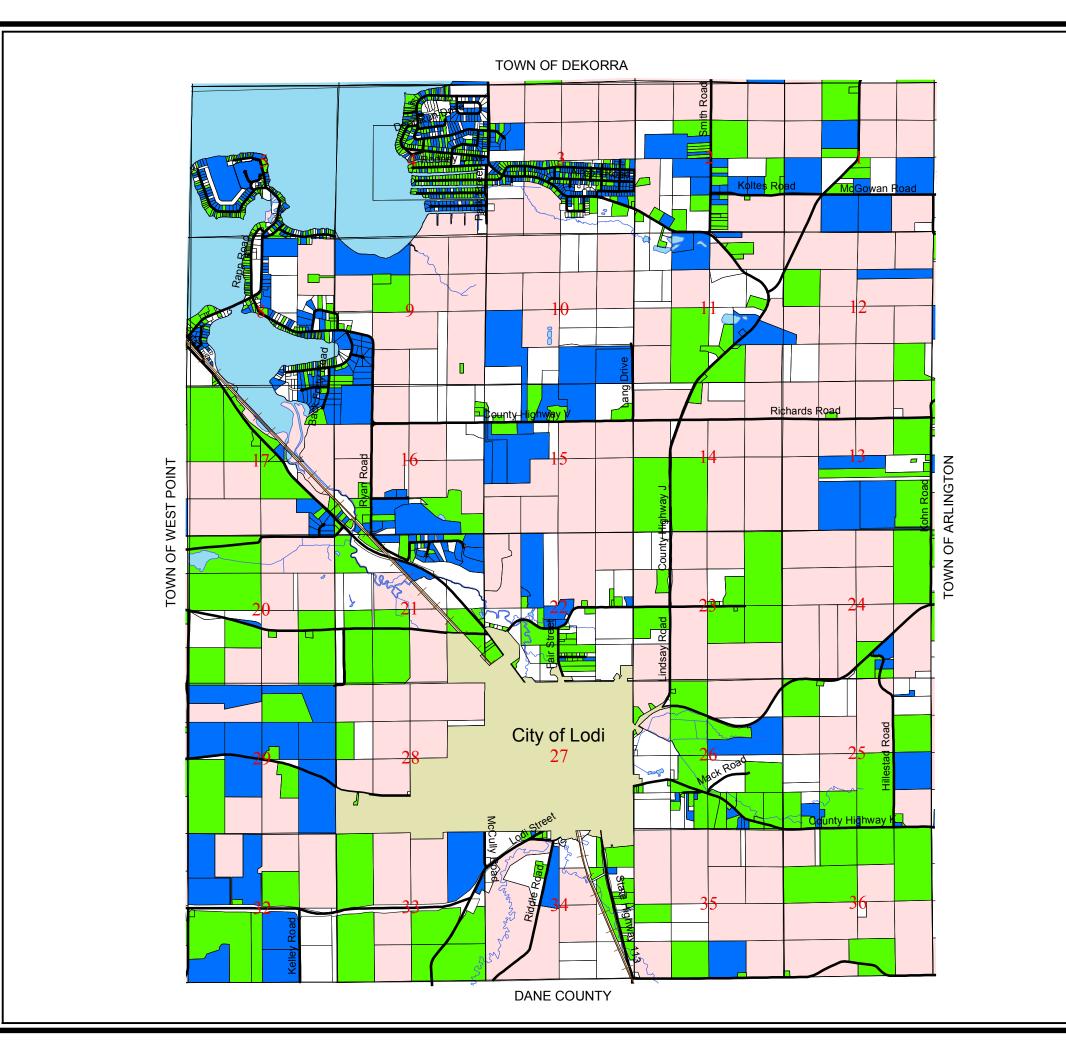

## MAP 8-2 DEVELOPMENT POTENTIAL & TRENDS

Town of Lodi Columbia County, Wisconsin

Parcel With a Residence Built Before 1980

Parcel With a Residence Built 1980-2005

Parcel 35 Acres or Greater Without a Residence

Parcel less than 35 acres
Without a Residence

This drawing is neither a legally recorded map nor a survey and is not intneded to be used as one. This drawing is a compilation of records, information and data used for reference purposes only.

Tax parcel size is approximate.

Source: Columbia County Planning, 2005 Land Information Tax Parcels 2005

1000 2000 3000 4000 5000 Feet

reated August 24, 2006 by RN